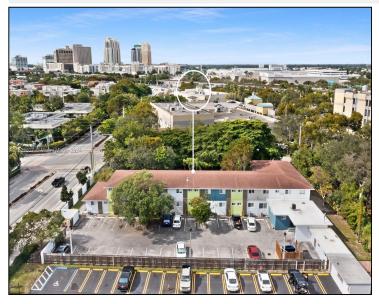

## Remarks

Available spacious 1/1 with central AC in the heart of Pinecrest, close to everything. Walk in closet, vinyl flooring, and fully equipped kitchen. Located right off US-1 and Kendall Dr. this apartment offers convenience and privacy with its gated parking lot and private pool for the building. Laundry located on site. Natural Gas and Water paid separately. Electric metered individually.

## Features & Amenities

| County      |                 | Bedrooms              | 1     | MLS#       | A11521527 |
|-------------|-----------------|-----------------------|-------|------------|-----------|
| Address     | 6805 SW 88th St | Bathrooms             | 1     | Status     | Α         |
|             | #16             | <b>Haft Bathrooms</b> | 0     | Tax Amount | \$        |
| City        | Pinecrest FL    | Garage Spaces         | 0     | Tax Year   | \$0       |
| Zip         | 33143           | Water Front           | n/a   | Year Built | 1965      |
| Subdivision | Ivy Cove        | Pool                  | n/a   |            |           |
| Unit #      | 16              | Pets Allowed          | n/a   |            |           |
| Complex     | Ivy Cove        | Total Area SqFt       | 37478 |            |           |
|             |                 | Maintenance Fee       | \$0   |            |           |
|             |                 | <b>Lot Dimensions</b> | 550   |            |           |
|             |                 |                       |       |            |           |