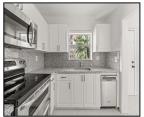

## Remarks

Experience the spacious comfort of this corner 1-bedroom, 1-bath unit at Dadeland Park Condo, boasting ample closet space. Recently renovated, this unit showcases new modern tile flooring, a renovated bathroom, and a fully updated kitchen with stainless steel appliances. Conveniently located, the building is situated between the Sunset and Kendall Drive exits off the 826/Palmetto Expressway. Enjoy the added convenience of being within walking distance to Dadeland Mall, Dadeland Station, Metrorail Stations and many other amenities.