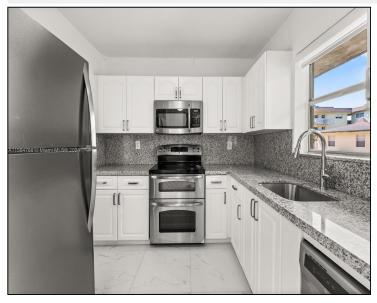

## Remarks

Experience the spacious comfort of this corner 1-bedroom, 1-bath unit at Dadeland Park Condo, boasting ample closet space. Recently renovated, this unit showcases new modern tile flooring, a renovated bathroom, and a fully updated kitchen with stainless steel appliances. Conveniently located, the building is situated between the Sunset and Kendall Drive exits off the 826/Palmetto Expressway. Enjoy the added convenience of being within walking distance to Dadeland Mall, Dadeland Station, Metrorail Stations and many other amenities.