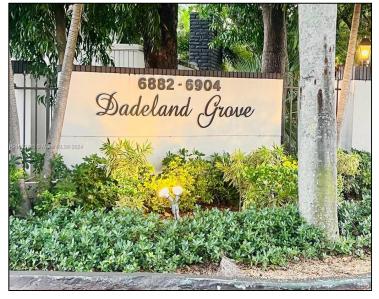

## Features & Amenities

| County      |                | Bedrooms        | 2     | MLS#       | A11622735 |
|-------------|----------------|-----------------|-------|------------|-----------|
| Address     | 0 #B301        | Bathrooms       | 2     | Status     | Α         |
| City        | Pinecrest FL   | Haft Bathrooms  | 0     | Tax Amount | \$4533    |
| Zip         | 33156          | Garage Spaces   | 1     | Tax Year   | \$2,023   |
| Subdivision | DADELAND GROVE | Water Front     | n/a   | Year Built | 1970      |
|             | CONDO          | Pool            | n/a   |            |           |
| Unit #      | B301           | Pets Allowed    | n/a   |            |           |
| Complex     | DADELAND GROVE | Total Area SqFt |       |            |           |
|             |                | Maintenance Fee | \$563 |            |           |
|             |                | Lot Dimensions  | 1,056 |            |           |