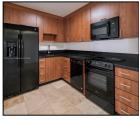

## Remarks

Wonderful ground floor corner condo in Downtown Dadeland. A short walk to Metrorail & Dadeland Mall. Two reserved parking spaces. Featuring a custom kitchen, storm shutters, sliding glass doors throughout, marble floors & a large patio. Generously sized master bedroom & bathroom, with a spacious dining & living room. Gated community with video surveillance.