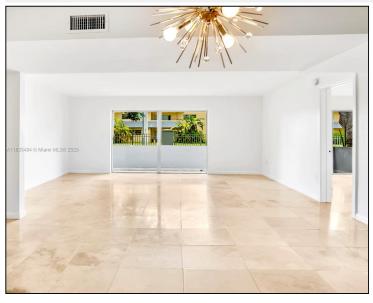

## Remarks

Wonderful ground floor corner condo in Downtown Dadeland. A short walk to Metrorail & Dadeland Mall. Two reserved parking spaces. Featuring a custom kitchen, storm shutters, sliding glass doors throughout, marble floors & a large patio. Generously sized master bedroom & bathroom, with a spacious dining & living room. Gated community with video surveillance.