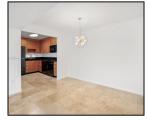

## Remarks

Wonderful ground floor corner condo in Downtown Dadeland. A short walk to Metrorail & Dadeland Mall. Two reserved parking spaces. Featuring a custom kitchen, storm shutters, sliding glass doors throughout, marble floors & a large patio. Generously sized master bedroom & bathroom, with a spacious dining & living room. Gated community with video surveillance.