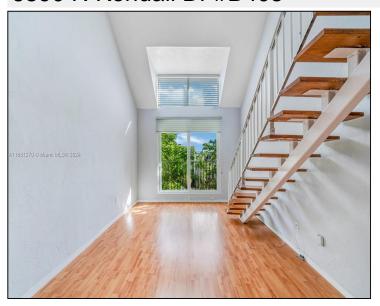

## Remarks

Experience loft-style living in this unique 2-story condo within the gated Pinecrest community of Dadeland Grove. This 1-bedroom, 1.5-bath home boasts an open, airy first-floor living/dining area, a modern kitchen, and a half bath. Upstairs, enjoy a spacious porcelain tile floor loft bedroom with a steam shower and an additional 168 Sqft roof deck in addition to 802 Sqft. Impact windows throughout! The community features 24/7 security, two pools, BBQ areas, and lush landscaping. Conveniently located near Metrorail, Dadeland Mall, and top dining options.