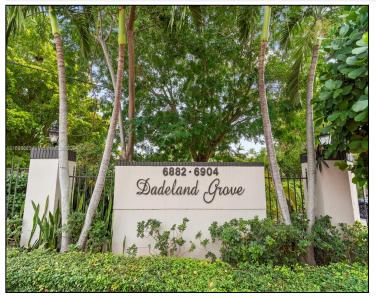

## Features & Amenities

| County      |                   | Bedrooms        | 2     | MLS#       | A11688885 |
|-------------|-------------------|-----------------|-------|------------|-----------|
| Address     | 6886 N Kendall Dr | Bathrooms       | 2     | Status     | Α         |
|             | #D207             | Haft Bathrooms  | 0     | Tax Amount | \$2124    |
| City        | Pinecrest FL      | Garage Spaces   | 0     | Tax Year   | \$2,023   |
| Zip         | 33156             | Water Front     | n/a   | Year Built | 1970      |
| Subdivision | DADELAND GROVE    | Pool            | n/a   |            |           |
|             | CONDO             | Pets Allowed    | n/a   |            |           |
| Unit #      | D207              | Total Area SqFt |       |            |           |
| Complex     | Dadeland Grove    | Maintenance Fee | \$752 |            |           |
|             |                   | Lot Dimensions  | 982   |            |           |