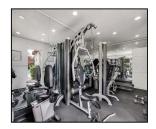

## Features & Amenities

| County      |                  | Bedrooms              | 3     | MLS#       | A11696194 |
|-------------|------------------|-----------------------|-------|------------|-----------|
| Address     | 9456 SW 77th Ave | Bathrooms             | 2     | Status     | Α         |
|             | #T8              | Haft Bathrooms        | 0     | Tax Amount | \$4648    |
| City        | Miami FL         | Garage Spaces         | 0     | Tax Year   | \$2,023   |
| Zip         | 33156            | Water Front           | n/a   | Year Built | 1967      |
| Subdivision | KINGSTON         | Pool                  | n/a   |            |           |
|             | SQUARE CONDO     | Pets Allowed          | n/a   |            |           |
| Unit #      | T8               | Total Area SqFt       |       |            |           |
| Complex     | KINGSTON         | Maintenance Fee       | \$761 |            |           |
|             | SQUARE CONDO     | <b>Lot Dimensions</b> | 1,262 |            |           |