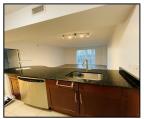

## Remarks

one bedroom, one bath, located in downtown dade land, washer/dryer in unit, one car garage, walking distance to shopping, restaruant and mall.

## Features & Amenities

| County      |                 | Bedrooms              | 1   | MLS#       | A11699950 |
|-------------|-----------------|-----------------------|-----|------------|-----------|
| Address     | 7290 SW 90th St | Bathrooms             | 1   | Status     | Α         |
|             | #302            | Haft Bathrooms        | 0   | Tax Amount | \$        |
| City        | Miami FL        | Garage Spaces         | 1   | Tax Year   | \$0       |
| Zip         | 33156           | Water Front           | n/a | Year Built | 2008      |
| Subdivision | DOWNTOWN        | Pool                  | n/a |            |           |
|             | DADELAND        | Pets Allowed          | n/a |            |           |
|             | CONDO N         | Total Area SqFt       |     |            |           |
| Unit #      | 302             | Maintenance Fee       | \$0 |            |           |
| Complex     | DOWNTOWN        | <b>Lot Dimensions</b> | 700 |            |           |
|             | DADELAND        |                       |     |            |           |
|             | CONDO N         |                       |     |            |           |