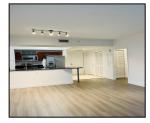

## Remarks

one bedroom, one bath, located in downtown dade land, washer/dryer in unit, one car garage, walking distance to shopping, restaruant and mall.

## Features & Amenities

| County      |                 | Bedrooms              | 1   | MLS#       | A11699950 |
|-------------|-----------------|-----------------------|-----|------------|-----------|
| Address     | 7290 SW 90th St | Bathrooms             | 1   | Status     | Α         |
|             | #302            | Haft Bathrooms        | 0   | Tax Amount | \$        |
| City        | Miami FL        | Garage Spaces         | 1   | Tax Year   | \$0       |
| Zip         | 33156           | Water Front           | n/a | Year Built | 2008      |
| Subdivision | DOWNTOWN        | Pool                  | n/a |            |           |
|             | DADELAND        | Pets Allowed          | n/a |            |           |
|             | CONDO N         | Total Area SqFt       |     |            |           |
| Unit #      | 302             | Maintenance Fee       | \$0 |            |           |
| Complex     | DOWNTOWN        | <b>Lot Dimensions</b> | 700 |            |           |
|             | DADELAND        |                       |     |            |           |
|             | CONDO N         |                       |     |            |           |