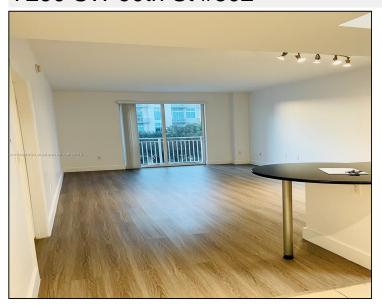

## Remarks

one bedroom, one bath, located in downtown dade land, washer/dryer in unit, one car garage, walking distance to shopping, restaruant and mall.

## Features & Amenities

| County      |                 | Bedrooms              | 1   | MLS#       | A11699950 |
|-------------|-----------------|-----------------------|-----|------------|-----------|
| Address     | 7290 SW 90th St | Bathrooms             | 1   | Status     | Α         |
|             | #302            | Haft Bathrooms        | 0   | Tax Amount | \$        |
| City        | Miami FL        | Garage Spaces         | 1   | Tax Year   | \$0       |
| Zip         | 33156           | Water Front           | n/a | Year Built | 2008      |
| Subdivision | DOWNTOWN        | Pool                  | n/a |            |           |
|             | DADELAND        | Pets Allowed          | n/a |            |           |
|             | CONDO N         | Total Area SqFt       |     |            |           |
| Unit #      | 302             | Maintenance Fee       | \$0 |            |           |
| Complex     | DOWNTOWN        | <b>Lot Dimensions</b> | 700 |            |           |
|             | DADELAND        |                       |     |            |           |
|             | CONDO N         |                       |     |            |           |