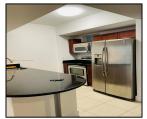

## Remarks

one bedroom, one bath, located in downtown dade land, washer/dryer in unit, one car garage, walking distance to shopping, restaruant and mall.

## Features & Amenities

| County      |                 | Bedrooms              | 1   | MLS#       | A11699950 |
|-------------|-----------------|-----------------------|-----|------------|-----------|
| Address     | 7290 SW 90th St | Bathrooms             | 1   | Status     | Α         |
|             | #302            | Haft Bathrooms        | 0   | Tax Amount | \$        |
| City        | Miami FL        | Garage Spaces         | 1   | Tax Year   | \$0       |
| Zip         | 33156           | Water Front           | n/a | Year Built | 2008      |
| Subdivision | DOWNTOWN        | Pool                  | n/a |            |           |
|             | DADELAND        | Pets Allowed          | n/a |            |           |
|             | CONDO N         | Total Area SqFt       |     |            |           |
| Unit #      | 302             | Maintenance Fee       | \$0 |            |           |
| Complex     | DOWNTOWN        | <b>Lot Dimensions</b> | 700 |            |           |
|             | DADELAND        |                       |     |            |           |
|             | CONDO N         |                       |     |            |           |