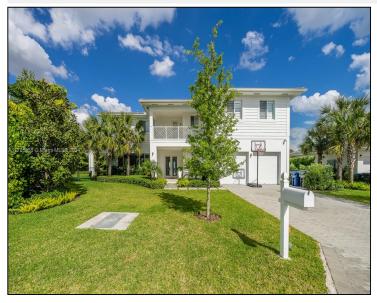

## Remarks

Stunning 4,888 total sqft 2 Story Floridian Architecture Style Residence located in the exclusive gated community of Somi Estates. This 5 bedrooms and 4 bathrooms estate home offers 10-foot high ceilings, DuChateau wood and arena limestone floors, and an open island kitchen, with Italian marble counter-tops and top of the line stainless-steel appliances. In addition, it boasts high-impact windows and doors, custom electronic window treatments, custom built-out closets, a two-car garage, luscious landscaping, and a gorgeous pool. Close to Coral Gables, University of Miami, and Miami's finest hospitals and schools. Available to moving Dec 20.2024.