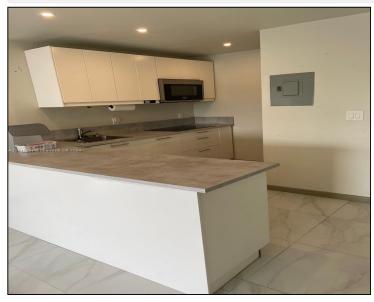

## Remarks

Beautifully remodeled condo in the heart of Dadeland. Quiet and private condo community set into a quiet neighbirhood. Beautiful serene balcony overlooking greenery and skyline. Remodeled kitchen and baths, pets allowed up to 15 pounds with a 90 day probation period as per the association. A/C is only 2 years old! Enjoy the quiet with hurricane impact windows in this beautiful top floor unit. Great schools, close to shops and restaurants and Trader Joe's! Maintenance is \$810.13 per month Easy to show!