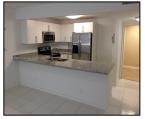

## Remarks

Remodeled 1bed/1bath at Dadeland Place. White tile floors throughout, new plumbing and electrical. Stainless steel appliances and granite countertops. Washer/Dryer inside unit. Open kitchen. New AC and water heater. Walking distance to Dadeland mall and restaurants. Right next to palmetto expressway and US1. Available now!