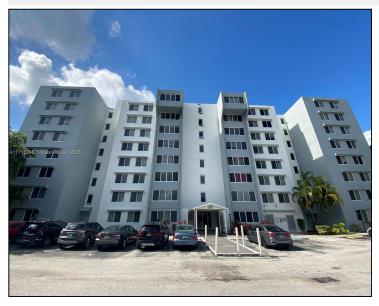

## Remarks

Remodeled 1bed/1bath at Dadeland Place. White tile floors throughout, new plumbing and electrical. Stainless steel appliances and granite countertops. Washer/Dryer inside unit. Open kitchen. New AC and water heater. Walking distance to Dadeland mall and restaurants. Right next to palmetto expressway and US1. Available now!

## Features & Amenities

| County      |                         | Bedrooms        | 1   | MLS#       | A11716348 |
|-------------|-------------------------|-----------------|-----|------------|-----------|
| Address     | 9143 SW 77 AV           | Bathrooms       | 1   | Status     | PS        |
|             | #B107                   | Haft Bathrooms  | 0   | Tax Amount | \$        |
| City        | Miami FL                | Garage Spaces   | 1   | Tax Year   | \$0       |
| Zip         | 33156                   | Water Front     | n/a | Year Built | 1971      |
| Subdivision | DADELAND PLACE          | Pool            | n/a |            |           |
|             | CONDO, Dadeland         | Pets Allowed    | n/a |            |           |
|             | Place Condo             | Total Area SqFt |     |            |           |
| Unit #      | B107                    | Maintenance Fee | \$0 |            |           |
| Complex     | DADELAND PLACE<br>CONDO | Lot Dimensions  | 699 |            |           |