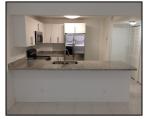

## Remarks

Remodeled 1bed/1bath at Dadeland Place. White tile floors throughout, new plumbing and electrical. Stainless steel appliances and granite countertops. Washer/Dryer inside unit. Open kitchen. New AC and water heater. Walking distance to Dadeland mall and restaurants. Right next to palmetto expressway and US1. Available now!