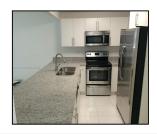

## Remarks

Remodeled 1bed/1bath at Dadeland Place. White tile floors throughout, new plumbing and electrical. Stainless steel appliances and granite countertops. Washer/Dryer inside unit. Open kitchen. New AC and water heater. Walking distance to Dadeland mall and restaurants. Right next to palmetto expressway and US1. Available now!