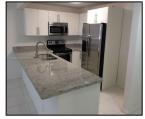

## Remarks

Remodeled 1bed/1bath at Dadeland Place. White tile floors throughout, new plumbing and electrical. Stainless steel appliances and granite countertops. Washer/Dryer inside unit. Open kitchen. New AC and water heater. Walking distance to Dadeland mall and restaurants. Right next to palmetto expressway and US1. Available now!