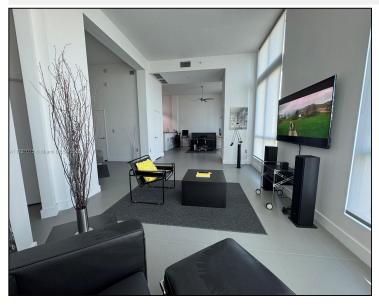

## Remarks

Large, updated 4th Floor unit with 13' ceilings. Architects personal home with every attention to detail including updated porcelain flooring, mesh window treatments, modern plumbing fixtures, SS Door hardware, closet systems, granite counter-tops, upgraded appliances and washer/dryer. One of the few "loft" units that enjoys sunny eastern exposure and garden views with access by private elevator. Metropolis amenities include 2 pools, gym, sauna, jacuzzi, lounge, on-site management, lobby and 24 hour reception front desk. Unit 406 has one assigned parking space as well as one additional valet parking space.