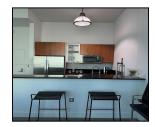

## Remarks

Large, updated 4th Floor unit with 13' ceilings. Architects personal home with every attention to detail including updated porcelain flooring, mesh window treatments, modern plumbing fixtures, SS Door hardware, closet systems, granite counter-tops, upgraded appliances and washer/dryer. One of the few "loft" units that enjoys sunny eastern exposure and garden views with access by private elevator. Metropolis amenities include 2 pools, gym, sauna, jacuzzi, lounge, on-site management, lobby and 24 hour reception front desk. Unit 406 has one assigned parking space as well as one additional valet parking space.