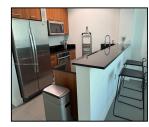

## Remarks

Large, updated 4th Floor unit with 13' ceilings. Architects personal home with every attention to detail including updated porcelain flooring, mesh window treatments, modern plumbing fixtures, SS Door hardware, closet systems, granite counter-tops, upgraded appliances and washer/dryer. One of the few "loft" units that enjoys sunny eastern exposure and garden views with access by private elevator. Metropolis amenities include 2 pools, gym, sauna, jacuzzi, lounge, on-site management, lobby and 24 hour reception front desk. Unit 406 has one assigned parking space as well as one additional valet parking space.