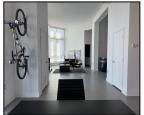

## Remarks

Large, updated 4th Floor unit with 13' ceilings. Architects personal home with every attention to detail including updated porcelain flooring, mesh window treatments, modern plumbing fixtures, SS Door hardware, closet systems, granite counter-tops, upgraded appliances and washer/dryer. One of the few "loft" units that enjoys sunny eastern exposure and garden views with access by private elevator. Metropolis amenities include 2 pools, gym, sauna, jacuzzi, lounge, on-site management, lobby and 24 hour reception front desk. Unit 406 has one assigned parking space as well as one additional valet parking space.