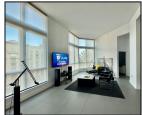

## Remarks

Large, updated 4th Floor unit with 13' ceilings. Architects personal home with every attention to detail including updated porcelain flooring, mesh window treatments, modern plumbing fixtures, SS Door hardware, closet systems, granite counter-tops, upgraded appliances and washer/dryer. One of the few "loft" units that enjoys sunny eastern exposure and garden views with access by private elevator. Metropolis amenities include 2 pools, gym, sauna, jacuzzi, lounge, on-site management, lobby and 24 hour reception front desk. Unit 406 has one assigned parking space as well as one additional valet parking space.