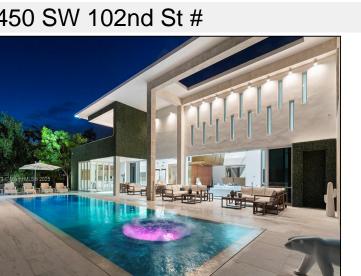

## Remarks

Luxury estate in South Miami, set on over an acre. This modern masterpiece blends elegance with nature, featuring a zen forest entryway and expansive glass walls that highlight tranquil water views. Newly completed with smart home tech, high-end finishes, a media room, gym, and two driveways. The Dada Italian kitchen with Wolf and SubZero appliances is a chef's dream. The two-story home has 6 bedrooms, each with an en-suite bathroom, including a 1,300 SF primary suite with wraparound windows, sitting area, spa bath, and walk-in closet with laundry. Enjoy seamless indoor/outdoor living with 50' sliding doors leading to a 75' infinity pool. iacuzzi. outdoor living rooms. summer kitchen.