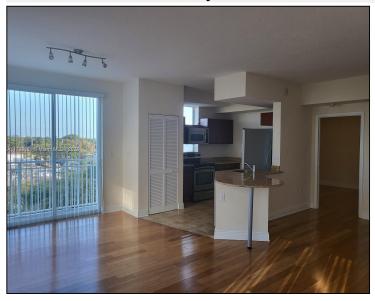

## Remarks

Spacious and bright corner unit in Downtown Dadeland. Recently painted, new washer/dryer, secured building with area patrol. 1 car garage, roof top pool and gym. Walking distance to dinning, shopping, metro rail and more.