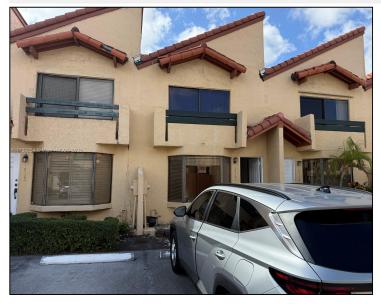

## Remarks

Beautiful townhouse! Easy access to the express way, US 1, Metrorail, Turnpike and public transportation, quite neighborhood, walking distance to Dadeland Mall and Metrorail, don't miss this opportunity come and see it!

## Features & Amenities

| County      |                    | Bedrooms        | 2     | MLS#       | A11739354 |
|-------------|--------------------|-----------------|-------|------------|-----------|
| Address     | 10120 SW 77th Ct # | Bathrooms       | 2     | Status     | PS        |
| City        | Miami FL           | Haft Bathrooms  | 1     | Tax Amount | \$        |
| Zip         | 33156              | Garage Spaces   | 0     | Tax Year   | \$0       |
| Subdivision | DADELAND COVE      | Water Front     | n/a   | Year Built | 1987      |
|             | SEC 1              | Pool            | n/a   |            |           |
| Unit #      |                    | Pets Allowed    | n/a   |            |           |
| Complex     | DADELAND COVE      | Total Area SqFt | 1313  |            |           |
| -           | SEC 1              | Maintenance Fee | \$0   |            |           |
|             |                    | Lot Dimensions  | 1,152 |            |           |