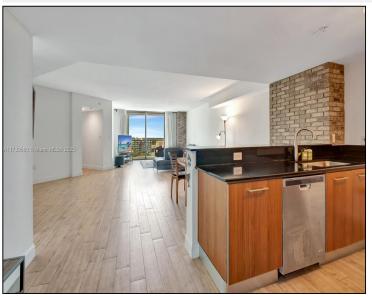

## Remarks

Experience modern luxury living at The Metropolis in Dadeland! This meticulously crafted 2 bed/2 bath + den condo for rent offers a perfect blend of style, comfort, and convenience. Natural light creates a sleek and contemporary ambiance throughout this updated unit. The expansive layout of this residence allows for a generous dining and living room area, perfect for entertaining guests or simply enjoying quality time with your loved ones. The open kitchen features S/S appliances and ample counter space. Located in the heart of Dadeland with plenty of options for shopping, dining, and entertainment. the Metropolis is also iust a short drive to South Miami. Coral Gables. and Coconut Grove.