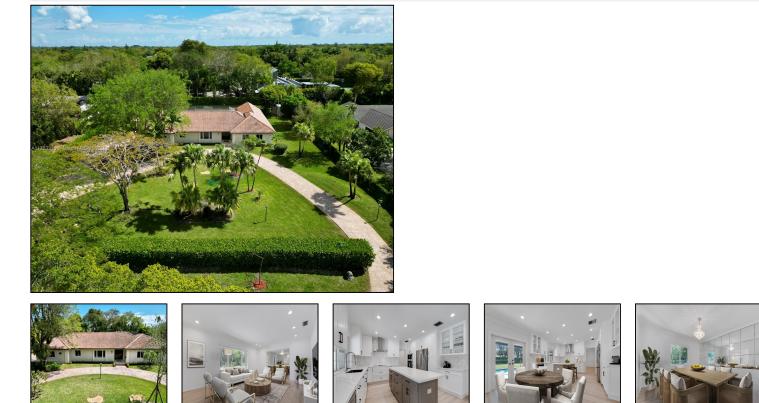

## 11401 SW 67th Ave #

## Remarks

Discover this beautifully updated rental home situated on an expansive 37,000+ SF lot in the heart of Pinecrest. Featuring impact windows and doors throughout, this residence offers peace of mind and modern comfort. The brandnew kitchen boasts stylish finishes and ample storage. Enjoy the spacious yard, perfect for outdoor activities, plus plenty of parking for guests. Relax and entertain year-round with the screened-in pool and patio area. This property combines space, privacy, and convenience in a prime location close to top schools, parks, and dining.