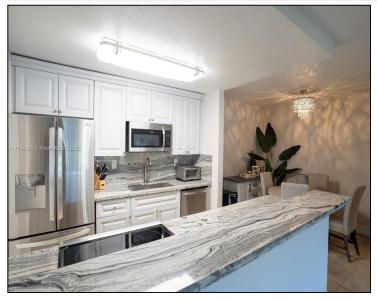

## Remarks

Spacious and fully renovated 2-bedroom, 2-bathroom rental in an unbeatable location! This modern unit features a sleek open style kitchen, updated bathrooms, and in-unit washer & dryer for convenience. Enjoy stylish finishes, ample natural light, and a comfortable layout. Located next to retailers like Whole Foods, Publix, and Dadeland Mall, with easy access to US1 and major highways. Live in the heart of it all while enjoying a quiet and well-maintained community. Don't miss out on this amazing opportunity—schedule your showing today!