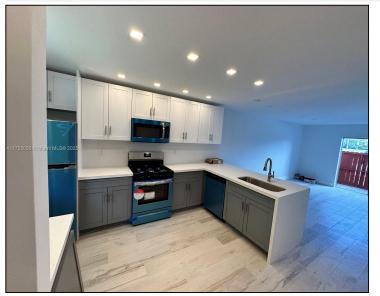

## Remarks

Newly remodeled, 1 bedroom, 1 and 1/2 bath with new air conditioning, new washer and dryer inside the unit, new kitchen, new appliances and bathroom vanities. Unit located in a secure gated community, easy access to Palmetto Expressway, guest parking, pool, tennis court, playground and picnic area. Close to the University of Miami, Pinecrest elementary, middle and high school.