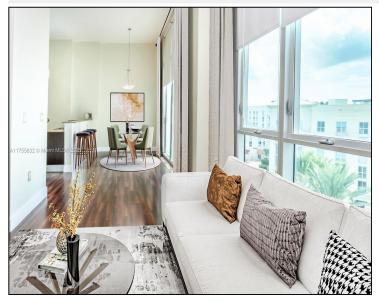

## Remarks

NEW PRICE...PRICED TO SELL! Stylish apartment in Downtown Dadeland with beautiful city views. Features tall windows allowing an abundance of natural light. The apartment is entirely open, making it a studio type living. As you walk in, you feel the relaxation of being at home. Comes with high ceilings, an open kitchen, spacious bathroom, walk in closet, a nice sized balcony to enjoy Miami's fresh air. Includes an in-unit washer/dryer, newer A/C & a brand new dishwasher. Apartment has been freshly painted. Walk to Publix, Dadeland Mall, restaurants, Metro-Rail & more. Close to Palmetto Expressway. U.S.1. South Miami. Baptist & South Miami Hospital & more. Parking is only steps away from