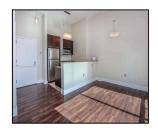

## Remarks

NEW PRICE...PRICED TO SELL! Stylish apartment in Downtown Dadeland with beautiful city views. Features tall windows allowing an abundance of natural light. The apartment is entirely open, making it a studio type living. As you walk in, you feel the relaxation of being at home. Comes with high ceilings, an open kitchen, spacious bathroom, walk in closet, a nice sized balcony to enjoy Miami's fresh air. Includes an in-unit washer/dryer, newer A/C & a brand new dishwasher. Apartment has been freshly painted. Walk to Publix, Dadeland Mall, restaurants, Metro-Rail & more. Close to Palmetto Expressway. U.S.1. South Miami. Baptist & South Miami Hospital & more. Parking is only steps away from