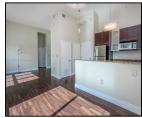

## Remarks

NEW PRICE...PRICED TO SELL! Stylish apartment in Downtown Dadeland with beautiful city views. Features tall windows allowing an abundance of natural light. The apartment is entirely open, making it a studio type living. As you walk in, you feel the relaxation of being at home. Comes with high ceilings, an open kitchen, spacious bathroom, walk in closet, a nice sized balcony to enjoy Miami's fresh air. Includes an in-unit washer/dryer, newer A/C & a brand new dishwasher. Apartment has been freshly painted. Walk to Publix, Dadeland Mall, restaurants, Metro-Rail & more. Close to Palmetto Expressway. U.S.1. South Miami. Baptist & South Miami Hospital & more. Parking is only steps away from