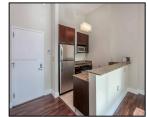

## Remarks

NEW PRICE...PRICED TO SELL! Stylish apartment in Downtown Dadeland with beautiful city views. Features tall windows allowing an abundance of natural light. The apartment is entirely open, making it a studio type living. As you walk in, you feel the relaxation of being at home. Comes with high ceilings, an open kitchen, spacious bathroom, walk in closet, a nice sized balcony to enjoy Miami's fresh air. Includes an in-unit washer/dryer, newer A/C & a brand new dishwasher. Apartment has been freshly painted. Walk to Publix, Dadeland Mall, restaurants, Metro-Rail & more. Close to Palmetto Expressway. U.S.1. South Miami. Baptist & South Miami Hospital & more. Parking is only steps away from