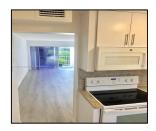

## Remarks

Very quiet and private. End unit location Southern facing to open views. COMPLETELY REMODELED - all new kitchen, bath and grey plank flooring throughout. South facing balcony runs across end of living room and bedroom with sliding glass doors and unobstructed bright open views to Downtown Dadeland. Located very near the newly remodeled small pool. Always ample parking in this area of the property. Quick access to enter / exit the property thru resident gates with fob/card key. 24 hour security, walled condo, amenities include: 2 swimming pools, jacuzzi, gym, weight room, laundry rooms. tennis courts. barbeque areas. plenty of parking. party room. Owner/Agent