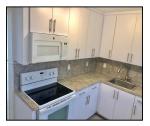

## Remarks

Very quiet and private. End unit location Southern facing to open views. COMPLETELY REMODELED - all new kitchen, bath and grey plank flooring throughout. South facing balcony runs across end of living room and bedroom with sliding glass doors and unobstructed bright open views to Downtown Dadeland. Located very near the newly remodeled small pool. Always ample parking in this area of the property. Quick access to enter / exit the property thru resident gates with fob/card key. 24 hour security, walled condo, amenities include: 2 swimming pools, jacuzzi, gym, weight room, laundry rooms. tennis courts. barbeque areas. plenty of parking. party room. Owner/Agent