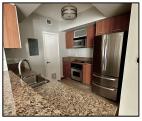

## Remarks

This luxurious resort-style condo is in very trendy Downtown Dadeland. Enjoy stunning skyline and breathtaking sunsets from this 2Bed, 2Bath, plus Den/Office, filled with natural light. 1 assigned parking plus 1 free valet for the second car. Largest unit in the building, European-style kitchen with granite countertops and stainless steel appliances, full-size W/D in the laundry/pantry closet. Basic internet, cable, and water are included. This full-service building is ideally located near Dadeland Mall, the University, and Hospitals. Enjoy quality time with friends over coffee, drinks, or a quick bite at nearby hotspots. With Publix, restaurants, shops, and the Metrorail station providing connection to Brickell and the