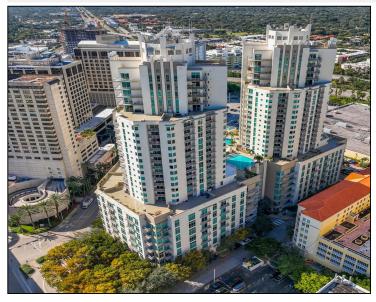

## Remarks

This luxurious resort-style condo is in very trendy Downtown Dadeland. Enjoy stunning skyline and breathtaking sunsets from this 2Bed, 2Bath, plus Den/Office, filled with natural light. 1 assigned parking plus 1 free valet for the second car. Largest unit in the building, European-style kitchen with granite countertops and stainless steel appliances, full-size W/D in the laundry/pantry closet. Basic internet, cable, and water are included. This full-service building is ideally located near Dadeland Mall, the University, and Hospitals. Enjoy quality time with friends over coffee, drinks, or a quick bite at nearby hotspots. With Publix, restaurants, shops, and the Metrorail station providing connection to Brickell and the