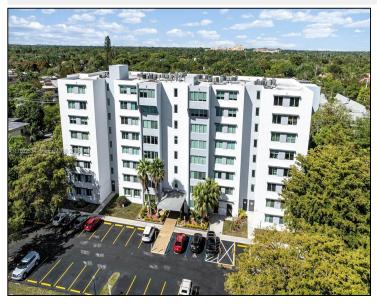

## Remarks

For Rent: Spacious 1-Bedroom Condo in the Heart of Miami! This large unit offers comfortable living with impact windows and a well-designed layout located on the first floor. The floors have all been updated, and the unit has been freshly painted, featuring a brand-new AC for enhanced comfort. The kitchen includes essential appliances such as a microwave, electric range and refrigerator. Residents enjoy access to a well-maintained community with designated parking and building security. Conveniently located near Dadeland Mall, Metrorail, major highways, and Baptist Hospital, this rental provides easy access to shopping, transportation, and top-rated schools. EASY TO SHOW! Available for

## Features & Amenities

| County      |                  | Bedrooms        | 1   | MLS#       | A11760253 |
|-------------|------------------|-----------------|-----|------------|-----------|
| Address     | 9125 SW 77th Ave | Bathrooms       | 1   | Status     | PS        |
|             | #105             | Haft Bathrooms  | 0   | Tax Amount | \$        |
| City        | Miami FL         | Garage Spaces   | 1   | Tax Year   | \$0       |
| Zip         | 33156            | Water Front     | n/a | Year Built | 1971      |
| Subdivision | SUMMIT TOWER I   | Pool            | n/a |            |           |
|             | OF DADELAN       | Pets Allowed    | n/a |            |           |
| Unit #      | 105              | Total Area SqFt |     |            |           |
| Complex     | SUMMIT TOWER I   | Maintenance Fee | \$0 |            |           |
|             | OF DADELAN       | Lot Dimensions  | 730 |            |           |