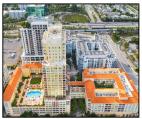

## Features & Amenities

| County      |                 | Bedrooms              | 3     | MLS#       |
|-------------|-----------------|-----------------------|-------|------------|
| Address     | 7351 SW 90th St | Bathrooms             | 3     | Status     |
|             | #TH101S         | Haft Bathrooms        | 0     | Tax Amount |
| City        | Miami FL        | Garage Spaces         | 3     | Tax Year   |
| Zip         | 33156           | Water Front           | n/a   | Year Built |
| Subdivision | TOSCANO         | Pool                  | n/a   |            |
|             | CONDO,Toscano   | Pets Allowed          | n/a   |            |
|             | Townhouse       | Total Area SqFt       |       |            |
| Unit #      | TH101S          | Maintenance Fee       | \$0   |            |
| Complex     | TOSCANO CONDO   | <b>Lot Dimensions</b> | 2,509 |            |