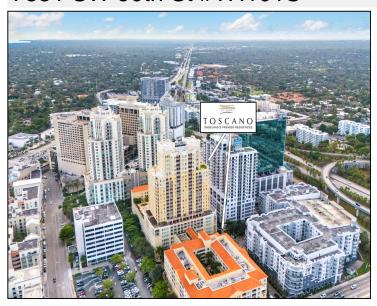

## Features & Amenities

| County      |                 | Bedrooms              | 3     | MLS#       |
|-------------|-----------------|-----------------------|-------|------------|
| Address     | 7351 SW 90th St | Bathrooms             | 3     | Status     |
|             | #TH101S         | Haft Bathrooms        | 0     | Tax Amount |
| City        | Miami FL        | Garage Spaces         | 3     | Tax Year   |
| Zip         | 33156           | Water Front           | n/a   | Year Built |
| Subdivision | TOSCANO         | Pool                  | n/a   |            |
|             | CONDO,Toscano   | Pets Allowed          | n/a   |            |
|             | Townhouse       | Total Area SqFt       |       |            |
| Unit #      | TH101S          | Maintenance Fee       | \$0   |            |
| Complex     | TOSCANO CONDO   | <b>Lot Dimensions</b> | 2,509 |            |