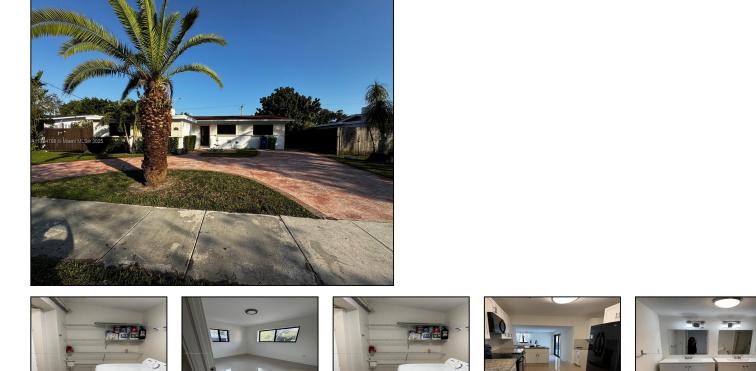

## 12635 SW 84th Ave Rd #

## Remarks

great location, across from Pinecrest. Home is adjacent to the bus way off US1, has lots of nearby shopping like The falls, Dadeland and much more.

## Features & Amenities

| County      |                   | Bedrooms        | 4     | MLS#       | A11764798   |
|-------------|-------------------|-----------------|-------|------------|-------------|
| Address     | 12635 SW 84th Ave | Bathrooms       | 3     | Status     | А           |
|             | Rd #              | Haft Bathrooms  | 0     | Tax Amount | \$          |
| City        | Miami FL          | Garage Spaces   | 0     | Tax Year   | <b>\$</b> 0 |
| Zip         | 33156             | Water Front     | n/a   | Year Built | 1955        |
| Subdivision | RANCHERO          | Pool            | n/a   |            |             |
|             | HOMESITES         | Pets Allowed    | n/a   |            |             |
| Unit #      |                   | Total Area SqFt | 7500  |            |             |
| Complex     | RANCHERO          | Maintenance Fee | \$0   |            |             |
|             | HOMESITES         | Lot Dimensions  | 1,669 |            |             |