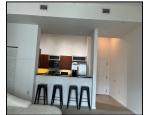

## Remarks

GREAT DEAL!!!! Spacious 2/2 condo in beautiful Toscano across from Dadeland Mall. Split bedroom floor plan. Spacious master bedroom with walk in closet. Large bathroom with Linen Closet. Balcony. Granite Counter tops in kitchen and bathrooms. One Assigned Parking Space Under Roof. Gym, Sauna, Big Size Pool, Jacuzzi, 2 Grills, Valet parking. Walk to Shops, Restaurants, Publix, Metro Rail. Centrally located close to Palmetto (826) and US1.

## Features & Amenities

| County      |                 | Bedrooms              | 2       | MLS#       | A11768530 |
|-------------|-----------------|-----------------------|---------|------------|-----------|
| Address     | 7350 SW 89th St | Bathrooms             | 2       | Status     | Α         |
|             | #514S           | Haft Bathrooms        | 0       | Tax Amount | \$5052    |
| City        | Miami FL        | Garage Spaces         | 1       | Tax Year   | \$2,024   |
| Zip         | 33156           | Water Front           | n/a     | Year Built | 2007      |
| Subdivision | Toscano Condo   | Pool                  | n/a     |            |           |
| Unit #      | 514S            | Pets Allowed          | n/a     |            |           |
| Complex     | Toscano         | Total Area SqFt       |         |            |           |
| •           |                 | Maintenance Fee       | \$1,406 |            |           |
|             |                 | <b>Lot Dimensions</b> | 1,260   |            |           |
|             |                 |                       |         |            |           |