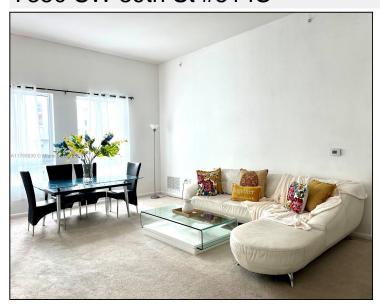

## Remarks

GREAT DEAL!!!! Spacious 2/2 condo in beautiful Toscano across from Dadeland Mall. Split bedroom floor plan. Spacious master bedroom with walk in closet. Large bathroom with Linen Closet. Balcony. Granite Counter tops in kitchen and bathrooms. One Assigned Parking Space Under Roof. Gym, Sauna, Big Size Pool, Jacuzzi, 2 Grills, Valet parking. Walk to Shops, Restaurants, Publix, Metro Rail. Centrally located close to Palmetto (826) and US1.

## Features & Amenities

| County      |                 | Bedrooms              | 2       | MLS#       | A11768530 |
|-------------|-----------------|-----------------------|---------|------------|-----------|
| Address     | 7350 SW 89th St | Bathrooms             | 2       | Status     | Α         |
|             | #514S           | Haft Bathrooms        | 0       | Tax Amount | \$5052    |
| City        | Miami FL        | Garage Spaces         | 1       | Tax Year   | \$2,024   |
| Zip         | 33156           | Water Front           | n/a     | Year Built | 2007      |
| Subdivision | Toscano Condo   | Pool                  | n/a     |            |           |
| Unit #      | 514S            | Pets Allowed          | n/a     |            |           |
| Complex     | Toscano         | Total Area SqFt       |         |            |           |
| •           |                 | Maintenance Fee       | \$1,406 |            |           |
|             |                 | <b>Lot Dimensions</b> | 1,260   |            |           |
|             |                 |                       |         |            |           |