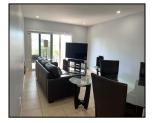

## Remarks

Amazing & remodeled 4th floor corner unit 1 bed, 1 bath condo in the highly desirable Dadeland area! This gated community unit features new paint, smooth finish ceiling, new recessed lighting, high impact sliding door/windows, stainless steel appliances, granite countertops, and tile flooring throughout. Open unassigned parking for max 2 cars, 24/7 security with a guarded entrance, and patrols. Resort-style amenities include two pools, a jacuzzi, tennis courts, billiards, a gym, and a spacious event salon. Prime location with easy access to the Palmetto Expressway, US-1, Turnpike. Baptist Hospital. Publix. and Downtown Dadeland. No pets per association.