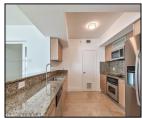

## Remarks

Largest of all floor plans in this luxury full service building, 2 bedrooms 2/baths plus a beautifully done enclosed den that serves as a 3rd bedroom or an office. Unit features marble flooring throughout, new appliances, large European style kitchen with granite countertops, large washer/dryer, and last, but not least, an extra luxury. One of the best locations in Miami, 2 blocks from Dadeland Mall, shops, restaurants, bars, hospital, metro rail station to Brickell or the Airport, next to Publix, 826 Expressway. Basic Internet/cable, water included in rent. 2 ASSIGNED COVERED PARKING SPACES + A/C STORAGE UNIT.