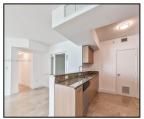

## Remarks

Largest of all floor plans in this luxury full service building, 2 bedrooms 2/baths plus a beautifully done enclosed den that serves as a 3rd bedroom or an office. Unit features marble flooring throughout, new appliances, large European style kitchen with granite countertops, large washer/dryer, and last, but not least, an extra luxury. One of the best locations in Miami, 2 blocks from Dadeland Mall, shops, restaurants, bars, hospital, metro rail station to Brickell or the Airport, next to Publix, 826 Expressway. Basic Internet/cable, water included in rent. 2 ASSIGNED COVERED PARKING SPACES + A/C STORAGE UNIT.