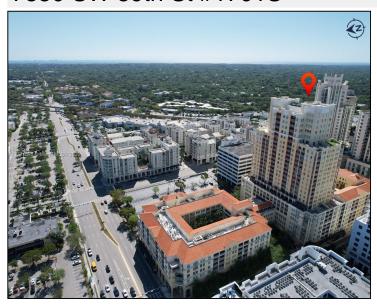

## Remarks

Luxuriously appointed 3BD/2BA corner residence on the 17th floor of the newly remodeled Toscano at Dadeland. This light-filled unit offers stunning east views of South Miami, Coral Gables, and Pinecrest—perfect for enjoying your morning coffee. Recently painted with polished marble floors, it features a spacious split-bedroom layout, stainless steel appliances, and walk-in closets in all bedrooms. Toscano is a full-service, 26-story luxury high-rise located in the most central point of Miami-Dade County—across from Dadeland Mall and the Palmetto Expressway and steps to Publix and the Metrorail which provides quick and convenient access to Brickell. Downtown and Miami International Airport. With