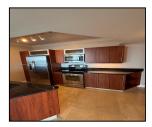

## Remarks

Luxuriously appointed 3BD/2BA corner residence on the 17th floor of the newly remodeled Toscano at Dadeland. This light-filled unit offers stunning east views of South Miami, Coral Gables, and Pinecrest—perfect for enjoying your morning coffee. Recently painted with polished marble floors, it features a spacious split-bedroom layout, stainless steel appliances, and walk-in closets in all bedrooms. Toscano is a full-service, 26-story luxury high-rise located in the most central point of Miami-Dade County—across from Dadeland Mall and the Palmetto Expressway and steps to Publix and the Metrorail which provides quick and convenient access to Brickell. Downtown and Miami International Airport. With