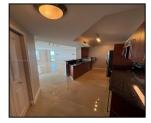

## Remarks

Luxuriously appointed 3BD/2BA corner residence on the 17th floor of the newly remodeled Toscano at Dadeland. This light-filled unit offers stunning east views of South Miami, Coral Gables, and Pinecrest—perfect for enjoying your morning coffee. Recently painted with polished marble floors, it features a spacious split-bedroom layout, stainless steel appliances, and walk-in closets in all bedrooms. Toscano is a full-service, 26-story luxury high-rise located in the most central point of Miami-Dade County—across from Dadeland Mall and the Palmetto Expressway and steps to Publix and the Metrorail which provides quick and convenient access to Brickell. Downtown and Miami International Airport. With