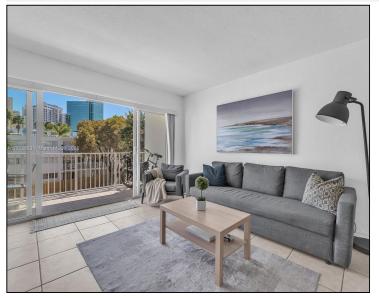

## Remarks

Very Spacious and beautifully renovated 2 bedroom, 1 bath apartment in Paradise at Dadeland Condo. Open kitchen w/quartz countertops, s/s appliances. Washer and dryer. Amazing unit with a relaxing view to gardens & pool from a spacious balcony. Lots of natural light. Complex surrounded by gardens & trees. Situated in one of the most sought-after areas, shopping & dining - Dadeland, Baptist Hospital, US 1, Palmetto Expressway, Metrorail, Pinecrest & much more. Can be furnished or unfurnished.