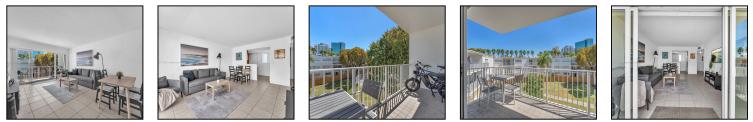

## Remarks

Very Spacious and beautifully renovated 2 bedroom, 1 bath apartment in Paradise at Dadeland Condo. Open kitchen w/quartz countertops, s/s appliances. Washer and dryer. Amazing unit with a relaxing view to gardens & pool from a spacious balcony. Lots of natural light. Complex surrounded by gardens & trees. Situated in one of the most sought-after areas, shopping & dining - Dadeland, Baptist Hospital, US 1, Palmetto Expressway, Metrorail, Pinecrest & much more. Can be furnished or unfurnished.