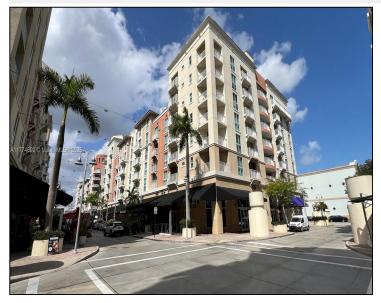

## Remarks

IMPECCABLE UNIT 1/1 IN DOWNTOWN DADELAND. AMAIZING VIEW OF THE AREA, SPACIOUS, CERAMIC FLOOR ALL OVER, WASHER AND DRYER INSIDE THE UNIT, GYM, POOL. ENJOY THE LOCATION WITH EXCELLENTS RESTAURANTS, MALL, BANKS AND MORE.

## Features & Amenities

| County      |                 | Bedrooms              | 1   | MLS#       | A11774692 |
|-------------|-----------------|-----------------------|-----|------------|-----------|
| Address     | 7290 SW 90th St | Bathrooms             | 1   | Status     | Α         |
|             | #603            | Haft Bathrooms        | 0   | Tax Amount | \$        |
| City        | Miami FL        | Garage Spaces         | 0   | Tax Year   | \$0       |
| Zip         | 33156           | Water Front           | n/a | Year Built | 2008      |
| Subdivision | DOWNTOWN        | Pool                  | n/a |            |           |
|             | DADELAND        | Pets Allowed          | n/a |            |           |
|             | CONDO N         | Total Area SqFt       |     |            |           |
| Unit #      | 603             | Maintenance Fee       | \$0 |            |           |
| Complex     | DOWNTOWN        | <b>Lot Dimensions</b> | 692 |            |           |
| •           | DADELAND        |                       |     |            |           |
|             | CONDO N         |                       |     |            |           |