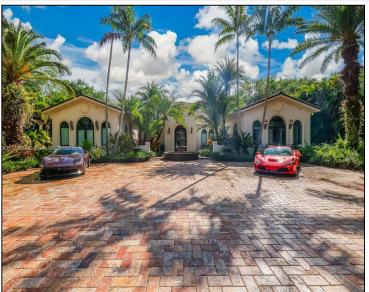

## Remarks

For rent in North Pinecrest – a stunning 6-bedroom, 7.5-bathroom luxury estate on a sprawling one-acre lot. This exceptional residence offers 6,469 sq. ft. of elegant living space with 18FT ceilings and an open floor plan. The gourmet kitchen is equipped with top-of-the-line appliances and custom cabinetry, while the spacious bedrooms each feature ensuite bathrooms for ultimate privacy. Impact windows and doors throughout the house. Outdoors, enjoy a resort-style backyard with a pool, summer kitchen BBQ and an additional cabana with a full bath. A separate structure with a full kitchen and bathroom serves as a versatile space. currently used as a theater but also can be used as an in-law

## Features & Amenities

| County      |                  | Bedrooms        | 6     | MLS#       | A11774917 |
|-------------|------------------|-----------------|-------|------------|-----------|
| Address     | 9005 SW 68th Ave | Bathrooms       | 7     | Status     | А         |
|             | #9005            | Haft Bathrooms  | 1     | Tax Amount | \$        |
| City        | Pinecrest FL     | Garage Spaces   | 0     | Tax Year   | \$0       |
| Zip         | 33156            | Water Front     | n/a   | Year Built | 2003      |
| Subdivision | PIONEER LUDLAM   | Pool            | n/a   |            |           |
|             | ESTATES          | Pets Allowed    | n/a   |            |           |
| Unit #      | 9005             | Total Area SqFt | 40605 |            |           |
| Complex     | PIONEER LUDLAM   | Maintenance Fee | \$0   |            |           |
|             | ESTATES          | Lot Dimensions  | 6,469 |            |           |