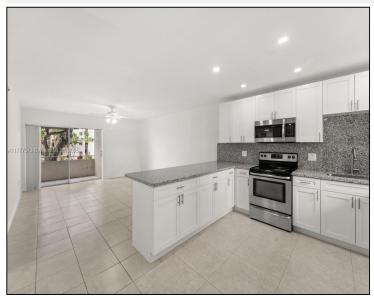

## Remarks

Spacious 2 Bedroom Condo at the centrally located Kings Creek South Community. Kitchen / Bathroom are both Brand New! Updated Appliances, Air/HVAC system changed in 2022, Community Features tons of amenities and just down the street from the 826 Expressway, Dadeland Mall, Sunset Place, Baptist Hospital and More... Unit is vacant and ready to go. Schedule your showing today