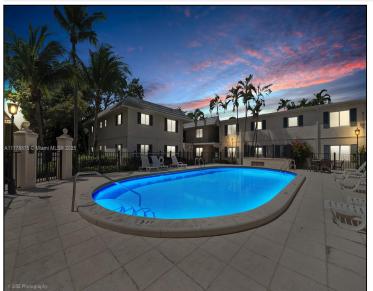

## Remarks

Upon entering this home, you'll be welcomed by an airy open-concept layout featuring high impact windows/doors and modern appliances. Located in the coveted Pinecrest area, it's within walking distance to Metrorail, Dadeland Shops, Restaurants, and close to UM. This condo features walk-in closet, tiled floors, and 1 assigned parking. The roof was recently replaced in 2020, offering the convenience of 1 parking space and nearby community laundry facilities. Enjoy Nest A/C control and updated bathroom. Whether you prefer relaxing with your pool view or hitting the nearby restaurants and amenities. this home caters to your every need.