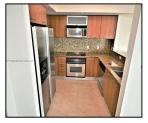

## Remarks

Stunning 2-bedroom, 2-bath condo on the 11th floor at the desirable Metropolis at Dadeland. This bright and spacious unit features floor-to-ceiling impact windows, an open kitchen with granite countertops, stainless steel appliances, and a generous split-bedroom layout for added privacy. Enjoy breathtaking city views from your private balcony. The primary suite offers a large walk-in closet and a spa-like bathroom with double sinks, soaking tub, and separate shower. Washer & dryer in-unit. Building amenities include 24/7 concierge, valet parking, fitness center, two pools, clubroom, and more. Prime location steps from Dadeland Mall. MetroRail. restaurants. and major highways. Includes 1 assigned parking