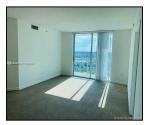

## Remarks

Stunning 2-bedroom, 2-bath condo on the 11th floor at the desirable Metropolis at Dadeland. This bright and spacious unit features floor-to-ceiling impact windows, an open kitchen with granite countertops, stainless steel appliances, and a generous split-bedroom layout for added privacy. Enjoy breathtaking city views from your private balcony. The primary suite offers a large walk-in closet and a spa-like bathroom with double sinks, soaking tub, and separate shower. Washer & dryer in-unit. Building amenities include 24/7 concierge, valet parking, fitness center, two pools, clubroom, and more. Prime location steps from Dadeland Mall. MetroRail. restaurants. and major highways. Includes 1 assigned parking