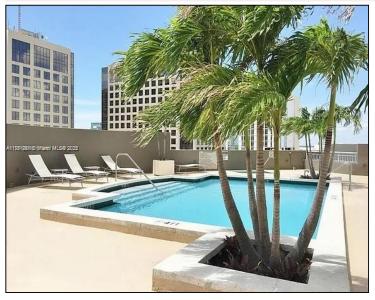

## Remarks

Stunning 2-bedroom, 2-bath condo on the 11th floor at the desirable Metropolis at Dadeland. This bright and spacious unit features floor-to-ceiling impact windows, an open kitchen with granite countertops, stainless steel appliances, and a generous split-bedroom layout for added privacy. Enjoy breathtaking city views from your private balcony. The primary suite offers a large walk-in closet and a spa-like bathroom with double sinks, soaking tub, and separate shower. Washer & dryer in-unit. Building amenities include 24/7 concierge, valet parking, fitness center, two pools, clubroom, and more. Prime location steps from Dadeland Mall. MetroRail. restaurants. and major highways. Includes 1 assigned parking