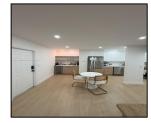

## Remarks

Welcome to this beautifully updated 2-bedroom 1 bath condo in sought after Venetian Palms. Offering the perfect blend of comfort and style with a modern open concept kitchen, quartz counter tops new stainless-steel appliances, coffee/wine bar with wine fridge and a screened balcony to enjoy the beautiful sunsets. Washer Dryer in unit Very Spacious primary bedroom has a large walk-in closet A stroll away is Whole Foods and Target shopping. Easy access to highways metro rail, Dadeland, markets and restaurants Venetian Palms Community offers a pool, dog park, outdoor barbecues. walking paths. plenty of parking and evening security A must see!!