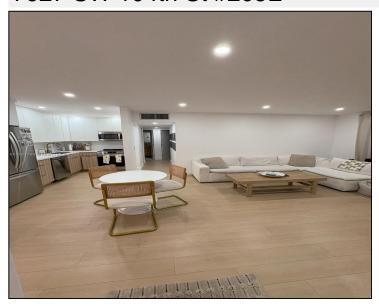

## Remarks

Welcome to this beautifully updated 2-bedroom 1 bath condo in sought after Venetian Palms. Offering the perfect blend of comfort and style with a modern open concept kitchen, quartz counter tops new stainless-steel appliances, coffee/wine bar with wine fridge and a screened balcony to enjoy the beautiful sunsets. Washer Dryer in unit Very Spacious primary bedroom has a large walk-in closet A stroll away is Whole Foods and Target shopping. Easy access to highways metro rail, Dadeland, markets and restaurants Venetian Palms Community offers a pool, dog park, outdoor barbecues. walking paths. plenty of parking and evening security A must see!!