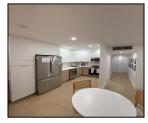

## Remarks

Welcome to this beautifully updated 2-bedroom 1 bath condo in sought after Venetian Palms. Offering the perfect blend of comfort and style with a modern open concept kitchen, quartz counter tops new stainless-steel appliances, coffee/wine bar with wine fridge and a screened balcony to enjoy the beautiful sunsets. Washer Dryer in unit Very Spacious primary bedroom has a large walk-in closet A stroll away is Whole Foods and Target shopping. Easy access to highways metro rail, Dadeland, markets and restaurants Venetian Palms Community offers a pool, dog park, outdoor barbecues. walking paths. plenty of parking and evening security A must see!!