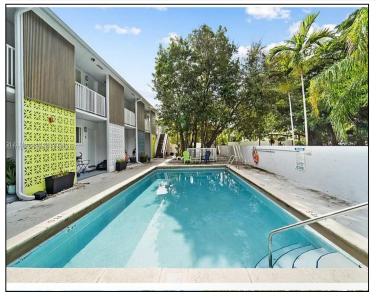

## Remarks

Centrally located and just minutes from Metrorail stations and Dadeland Mall, this pet-friendly unit offers both convenience and comfort. Nestled in a gated community with fantastic amenities, you'll enjoy a relaxing lifestyle with access to a BBQ area, dog park, and a soon-to-be-added pickleball court. Perfect for commuters, shoppers, and pet lovers alike—this is Miami living at its best! Private entrance and private parking for this unit.