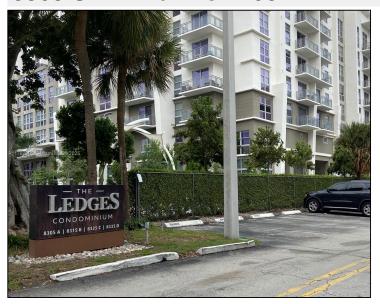

## 8305 SW 72nd Ave #208A

## Features & Amenities

| County      |                  | Bedrooms        | 2     | MLS#       | A11782909 |
|-------------|------------------|-----------------|-------|------------|-----------|
| Address     | 8305 SW 72nd Ave | Bathrooms       | 2     | Status     | AC        |
|             | #208A            | Haft Bathrooms  | 0     | Tax Amount | \$3948    |
| City        | Miami FL         | Garage Spaces   | 0     | Tax Year   | \$2,024   |
| Zip         | 33143            | Water Front     | n/a   | Year Built | 1969      |
| Subdivision | THE LEDGES       | Pool            | n/a   |            |           |
|             | CONDO            | Pets Allowed    | n/a   |            |           |
| Unit #      | 208A             | Total Area SqFt |       |            |           |
| Complex     | THE LEDGES       | Maintenance Fee | \$485 |            |           |
| -           | CONDO            | Lot Dimensions  | 1,033 |            |           |
|             |                  |                 |       |            |           |