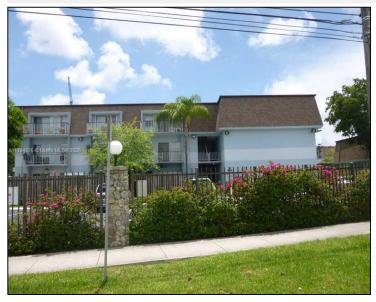

## Remarks

Woodside Gem! Gated, Secure, and property meticulously maintained. Fabulous location in Downtown Kendall. Remodeled kitchen with new GE appliances and imported granite counters. Tile floors throughout. Remodeled bathroom with marble vanity and hi-tech, lighting. Massive living room, extra large bedroom with a huge walk-in closet. Steps to laundry room with brand new washers/dryers. Beautiful gardens & swimming pool/club house. Next to Dadeland South Metrorail Station, Publix, Whole Foods, Trader Joe's, Dadeland Mall and Downtown Dadeland Minutes to Pinecrest & Fairchild Gardens. Matheson Hammock, Direct Access to U.S 1 and the Palmetto Expressway