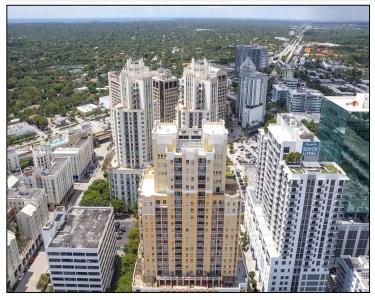

## Remarks

Spacious 2-bdrm, 2-bath apartment in the gorgeous Toscano building, located in the heart of Downtown Dadeland. This unit features an open layout w/ a private balcony overlooking the pool & lush garden area. From the moment you walk in, you'll feel right at home w/ the nice ambiance & abundance of natural light that fills the room. Comes with a nice sized kitchen, big living area & two large bedrooms, along with ample closet space & the convenience of an in-unit washer/dryer. Amenities include a beautiful courtyard, a resort-style pool w/ sundeck & spa, grills, valet service, fully equipped fitness center. & a stylish lobby lounge. Close to Dadeland Mall. Publix. Metro-Rail. Baptist Hospital & South