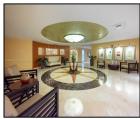

## Remarks

Spacious 2-bdrm, 2-bath apartment in the gorgeous Toscano building, located in the heart of Downtown Dadeland. This unit features an open layout w/ a private balcony overlooking the pool & lush garden area. From the moment you walk in, you'll feel right at home w/ the nice ambiance & abundance of natural light that fills the room. Comes with a nice sized kitchen, big living area & two large bedrooms, along with ample closet space & the convenience of an in-unit washer/dryer. Amenities include a beautiful courtyard, a resort-style pool w/ sundeck & spa, grills, valet service, fully equipped fitness center. & a stylish lobby lounge. Close to Dadeland Mall. Publix. Metro-Rail. Baptist Hospital & South