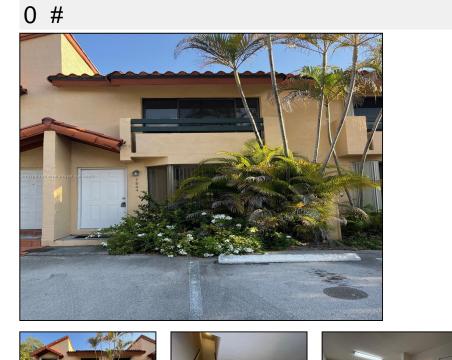

## Remarks

New listing as Dadeland Cove gated community. Large T.H. 2/2.5 with patio. Two parking spaces. Walk to shops and close to The Falls and Dadeland Mall.

## Features & Amenities

| County      |               | Bedrooms        | 2     | MLS#       | A11786198 |
|-------------|---------------|-----------------|-------|------------|-----------|
| Address     | 0 #           | Bathrooms       | 2     | Status     | A         |
| City        | Miami FL      | Haft Bathrooms  | 1     | Tax Amount | \$        |
| Zip         | 33156         | Garage Spaces   | 0     | Tax Year   | \$0       |
| Subdivision | DADELAND COVE | Water Front     | n/a   | Year Built | 1996      |
|             | SEC 2         | Pool            | n/a   |            |           |
| Unit #      |               | Pets Allowed    | n/a   |            |           |
| Complex     | DADELAND COVE | Total Area SqFt | 1183  |            |           |
| -           | SEC 2         | Maintenance Fee | \$0   |            |           |
|             |               | Lot Dimensions  | 1,152 |            |           |
|             |               |                 |       |            |           |