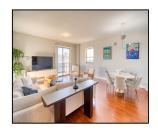

## Remarks

Spacious and bright 2 bed / 2 bath unit on the 7th floor in the heart of South Miami. This well-maintained condo features stainless steel appliances, Spacious and bright 2 bed / 2 bath unit on the 7th floor in the heart of South Miami. This well-maintained condo features stainless steel appliances, granite countertops, snack bar, and floor-to-ceiling windows leading to a private balcony with open views. Primary bedroom with walk-in closet and en-suite bath. Building offers excellent amenities: gym, pool, BBQ area, 24/7 security, and assigned parking. Prime location just steps from Dadeland Mall. restaurants. shopping. hospitals. and with easy access to major expressways and public transportation.