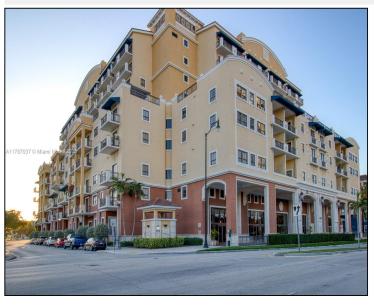

## Remarks

Spacious and bright 2 bed / 2 bath unit on the 7th floor in the heart of South Miami. This well-maintained condo features stainless steel appliances, Spacious and bright 2 bed / 2 bath unit on the 7th floor in the heart of South Miami. This well-maintained condo features stainless steel appliances, granite countertops, snack bar, and floor-to-ceiling windows leading to a private balcony with open views. Primary bedroom with walk-in closet and en-suite bath. Building offers excellent amenities: gym, pool, BBQ area, 24/7 security, and assigned parking. Prime location just steps from Dadeland Mall. restaurants. shopping. hospitals. and with easy access to major expressways and public transportation.

## Features & Amenities

| County      |                  | Bedrooms        | 2     | MLS#       | A11787037 |
|-------------|------------------|-----------------|-------|------------|-----------|
| Address     | 8390 SW 72nd Ave | Bathrooms       | 2     | Status     | PS        |
|             | #705             | Haft Bathrooms  | 0     | Tax Amount | \$        |
| City        | Miami FL         | Garage Spaces   | 1     | Tax Year   | \$0       |
| Zip         | 33143            | Water Front     | n/a   | Year Built | 2007      |
| Subdivision | COLONNADE AT     | Pool            | n/a   |            |           |
|             | DADELAND SE      | Pets Allowed    | n/a   |            |           |
| Unit #      | 705              | Total Area SqFt |       |            |           |
| Complex     | COLONNADE AT     | Maintenance Fee | \$0   |            |           |
|             | DADELAND SE      | Lot Dimensions  | 1,352 |            |           |