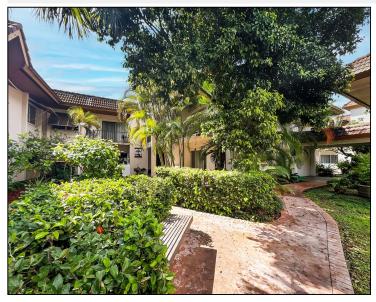

## Remarks

Welcome to a beautifully updated 2/2 condo in the Dadeland area that combines classic charm with modern upgrades. This unit has a kitchen that modern cabinets, sleek stainless steel appliances & tile flooring that flows throughout. Both baths have been updated & the master suite includes a big walk in closet. This 1st floor condo features a cozy balcony, perfect for relaxing & enjoying your morning coffee. Located in a secure gated community with access to amenities, including a pool & tennis court. Very close to Dadeland Mall, the train station & easy access to major highways. Parking for 2 cars plus quest. No dogs as per association rules. Property will be painted and professionally cleaned.