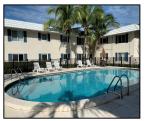

## Remarks

Monterrey Gardens of Pinecrest, 1 BR -1 BA - 578 Sq/Ft LA. 1st-floor apartment (No stairs). Excellent location on US-1, across the street from "Dadeland Mall, Downtown Dadeland, hospitals and university," within walking distance of everything; supermarkets, restaurants, bars, shopping malls, metro rail stations, and more, impact windows hurricane resistant. One (1) parking space assigned, gated community, security cameras, pool, upgraded laundry room, garden area, sidewalks, and guest parking spaces.