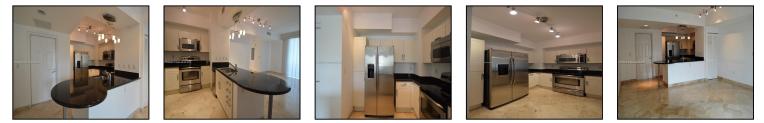

## Remarks

BEAUTIFUL & VERY SPACIOUS UNIT IN URBAN DOWNTOWN DADELAND W/GREAT FINISHES THROUGHOUT. GOURMET OPEN KITCHEN W/WHITE CABINETS, GRANITE & SS APPLIANCES. WASHER/DRYER INSIDE UNIT. BEAUTIFUL MARBLE FLOORS THROUGHOUT. LOTS OF NATURAL LIGHT. CLOSE TO METRO RAIL, RESTAURANTS, TRADER JOE'S, PUBLIX & DADELAND MALL. LIVE, WORK & BE A PART OF THIS WONDERFUL URBAN COMMUNITY!