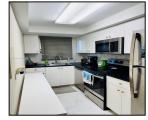

## Remarks

Experience convenience and comfort in this charming first-floor 2-bedroom, 1-bathroom unit, ideally located near the Dadeland area. Offering 730 square feet of thoughtfully designed living space, this unit features a functional layout with a bright living area, a well-equipped kitchen, and spacious bedrooms with ample closet space. Enjoy the ease of ground-level access and a peaceful patio area just steps from your door. Conveniently situated just minutes from Dadeland Mall, Metrorail, top-rated schools, and major highways, this unit offers both comfort and accessibility. Don't miss out on this prime rental opportunity in one of Miami's most sought-after neighborhoods.