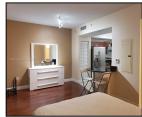

## Remarks

This fantastic unit is located in urban Downtown Dadeland. It features an open kitchen with stainless steel appliances, granite countertops, cherry wood cabinets, and a spacious pantry allowing plenty of natural light. The unit is within walking distance to the Metro Rail, Publix, Trader Joe's, Dadeland Mall, and the numerous restaurants and shops in Downtown Dadeland. It offers easy access to major highways. Amenities include a large heated pool area, a gym, and a garage. The monthly rent covers water, trash, basic cable, and internet. Enjoy a nice and open view of the Datran Center!