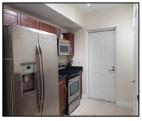

## Remarks

This fantastic unit is located in urban Downtown Dadeland. It features an open kitchen with stainless steel appliances, granite countertops, cherry wood cabinets, and a spacious pantry allowing plenty of natural light. The unit is within walking distance to the Metro Rail, Publix, Trader Joe's, Dadeland Mall, and the numerous restaurants and shops in Downtown Dadeland. It offers easy access to major highways. Amenities include a large heated pool area, a gym, and a garage. The monthly rent covers water, trash, basic cable, and internet. Enjoy a nice and open view of the Datran Center!