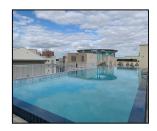

## Remarks

This fantastic unit is located in urban Downtown Dadeland. It features an open kitchen with stainless steel appliances, granite countertops, cherry wood cabinets, and a spacious pantry allowing plenty of natural light. The unit is within walking distance to the Metro Rail, Publix, Trader Joe's, Dadeland Mall, and the numerous restaurants and shops in Downtown Dadeland. It offers easy access to major highways. Amenities include a large heated pool area, a gym, and a garage. The monthly rent covers water, trash, basic cable, and internet. Enjoy a nice and open view of the Datran Center!