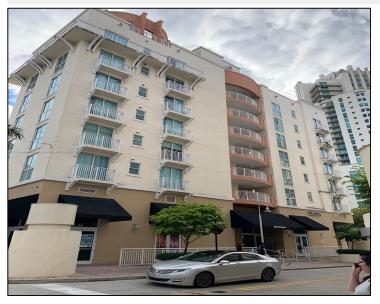

## Remarks

This fantastic unit is located in urban Downtown Dadeland. It features an open kitchen with stainless steel appliances, granite countertops, cherry wood cabinets, and a spacious pantry allowing plenty of natural light. The unit is within walking distance to the Metro Rail, Publix, Trader Joe's, Dadeland Mall, and the numerous restaurants and shops in Downtown Dadeland. It offers easy access to major highways. Amenities include a large heated pool area, a gym, and a garage. The monthly rent covers water, trash, basic cable, and internet. Enjoy a nice and open view of the Datran Center!

## Features & Amenities

| County      |                 | Bedrooms        | 0   | MLS#       | A11798065 |
|-------------|-----------------|-----------------|-----|------------|-----------|
| Address     | 7290 SW 90th St | Bathrooms       | 1   | Status     | Α         |
|             | #210            | Haft Bathrooms  | 0   | Tax Amount | \$        |
| City        | Miami FL        | Garage Spaces   | 1   | Tax Year   | \$0       |
| Zip         | 33156           | Water Front     | n/a | Year Built | 2008      |
| Subdivision | DOWNTOWN        | Pool            | n/a |            |           |
|             | DADELAND        | Pets Allowed    | n/a |            |           |
|             | CONDO           | Total Area SqFt |     |            |           |
|             | N,Downtown      | Maintenance Fee | \$0 |            |           |
|             | Dadeland        | Lot Dimensions  | 430 |            |           |
| Unit #      | 210             |                 |     |            |           |
| Complex     | DOWNTOWN        |                 |     |            |           |
| •           | DADELAND        |                 |     |            |           |
|             | CONDO N         |                 |     |            |           |