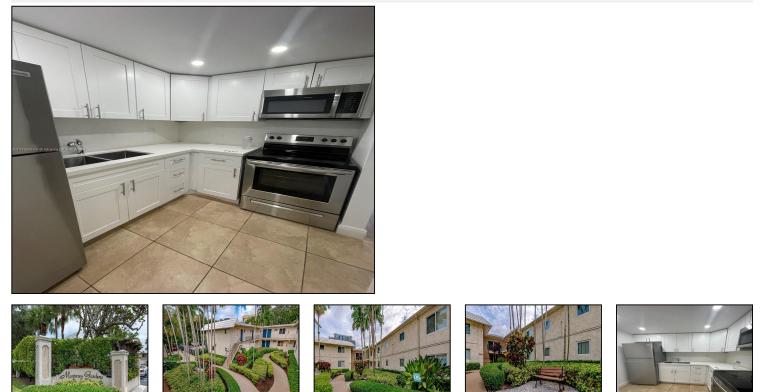

## Remarks

This beautiful second-floor condo features 2 bedrooms and 1 bathroom, as well as stainless steel appliances and impact windows. Ideally situated in the Village of Pinecrest, it is a short distance from Dadeland Mall, US-1, and the Metrorail station. The gated community includes a pool, guest parking, and laundry facilities. The unit comes with one assigned parking space. Additional photographs will be provided shortly. The unit is currently occupied by tenants.