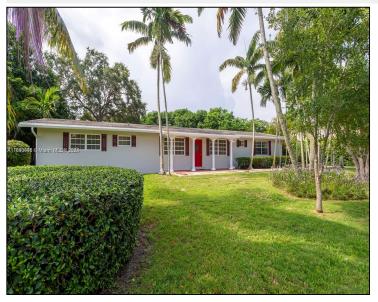

## 7350 SW 107th Ter #

## Remarks

Spacious home for rent in prime Pinecrest location with top-rated A schools! This property features a large lot with plenty of space to park a boat, trailer, truck, or multiple vehicles. Includes a private in-law quarter with a separate entrance—perfect for guests or extended family. Peaceful neighborhood, ideal for families. Subleasing is not permitted.

## Features & Amenities

| County      |                   | Bedrooms              | 4     | MLS#       | A11800448 |
|-------------|-------------------|-----------------------|-------|------------|-----------|
| Address     | 7350 SW 107th Ter | Bathrooms             | 3     | Status     | Α         |
|             | #                 | Haft Bathrooms        | 0     | Tax Amount | \$        |
| City        | Pinecrest FL      | Garage Spaces         | 0     | Tax Year   | \$0       |
| Zip         | 33156             | Water Front           | n/a   | Year Built | 1960      |
| Subdivision | SHANE ESTATES     | Pool                  | n/a   |            |           |
| Unit #      |                   | Pets Allowed          | n/a   |            |           |
| Complex     | SHANE ESTATES     | Total Area SqFt       | 16750 |            |           |
| -           |                   | Maintenance Fee       | \$0   |            |           |
|             |                   | <b>Lot Dimensions</b> | 1,163 |            |           |