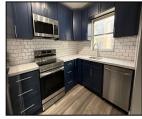

## Remarks

1 BEDROOM 1 BATH W/715 SQFT WITH A OPEN FLOOR PLAN.TOTALLY RENOVATED KITCHEN AND BATH WITH QUARTZ COUNTERTOPS, HIGH END APPLIANCES AND TONS OF CABINET SPACE. 3RD FLOOR CORNER UNIT WITH SOUTHERN VIEW FROM THE LARGE BALCONY. THE UNIT HAS NO LESS THAN 4 CLOSETS FOR AMPLE STORAGE!