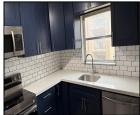

## Remarks

1 BEDROOM 1 BATH W/715 SQFT WITH A OPEN FLOOR PLAN.TOTALLY RENOVATED KITCHEN AND BATH WITH QUARTZ COUNTERTOPS, HIGH END APPLIANCES AND TONS OF CABINET SPACE. 3RD FLOOR CORNER UNIT WITH SOUTHERN VIEW FROM THE LARGE BALCONY. THE UNIT HAS NO LESS THAN 4 CLOSETS FOR AMPLE STORAGE!