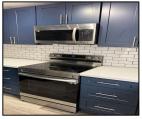

## Remarks

1 BEDROOM 1 BATH W/715 SQFT WITH A OPEN FLOOR PLAN.TOTALLY RENOVATED KITCHEN AND BATH WITH QUARTZ COUNTERTOPS, HIGH END APPLIANCES AND TONS OF CABINET SPACE. 3RD FLOOR CORNER UNIT WITH SOUTHERN VIEW FROM THE LARGE BALCONY. THE UNIT HAS NO LESS THAN 4 CLOSETS FOR AMPLE STORAGE!