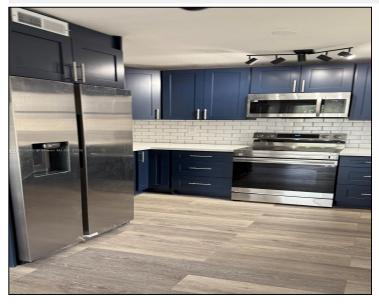

## Remarks

1 BEDROOM 1 BATH W/715 SQFT WITH A OPEN FLOOR PLAN.TOTALLY RENOVATED KITCHEN AND BATH WITH QUARTZ COUNTERTOPS, HIGH END APPLIANCES AND TONS OF CABINET SPACE. 3RD FLOOR CORNER UNIT WITH SOUTHERN VIEW FROM THE LARGE BALCONY. THE UNIT HAS NO LESS THAN 4 CLOSETS FOR AMPLE STORAGE!